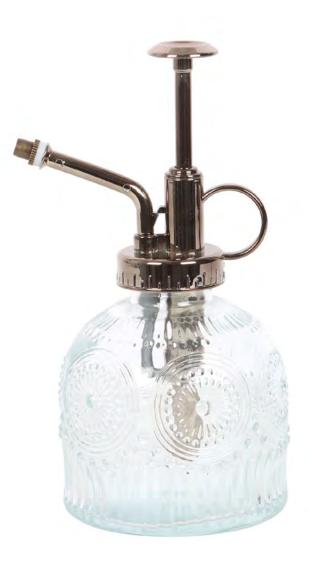

#### **Product Description**

This simple glass plant mister has a lovely vintage feel and is the perfect gift for any indoor garden enthusiast. The clearglass features a decorative patterned design and is finished with a dark metal pump spray and thumb holder. Simply fill withwater and use whenever plants need a delicate misting. 16cm in height.

#### **Product Dimensions:**

H: 16cm x W: 9cm x D: 8cm